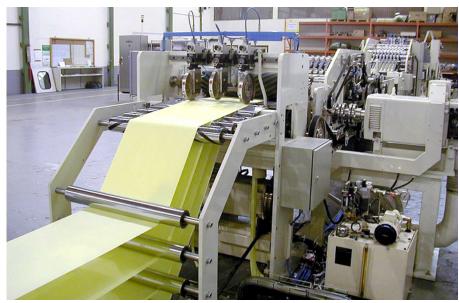

## **ADVANTAGES**

As all our models, these are full cut-size lines with synchro cut allowing various configurations with different numbers of unwind stands and formats to be cut.

This type of lines guarantee a continuous and completely stable process by the use of very high quality materials.

## **GENERAL FEATURES**

|  | Max. width              | 1.800 mm                  |
|--|-------------------------|---------------------------|
|  | Max. diameter           | 1.600 mm                  |
|  | Grammage from<br>50 GSM |                           |
|  | Format dimensions       | A3/A4 and special formats |
|  | Maximum speed           | 350 m/min.                |