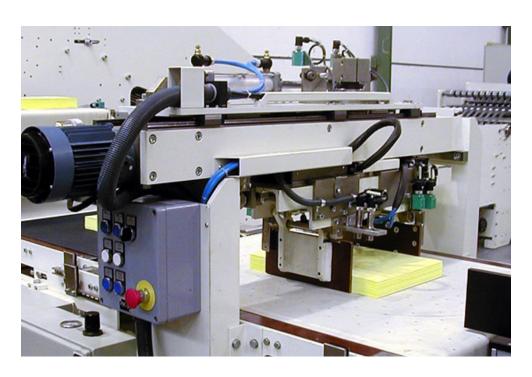

## **ADVANTAGES**

As all our models, these are full cut-size lines with synchro cut allowing various configurations with different numbers of unwind stands and formats to be cut.

This type of lines guarantee a continuous and completely stable process by the use of very high quality materials.

## **CUTTING PRECISION**

| Longitudinal cut | ±0,1 mm. |
|------------------|----------|
| Transverse cut   | ± 0,2 mm |