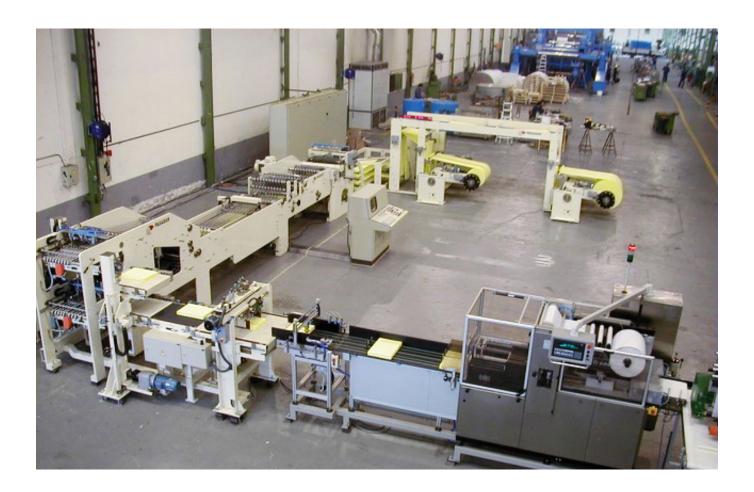

# KCS CUT-SIZE Sheeter

#### THE PERFECT CUT SIZE SOLUTION ADAPTED TO EACH CUSTOMER

The KCS concept is the best choice for offering a bespoke solution according to the customer's range of short formats, A4 A3, and even additional special digital formats.

## **ADVANTAGES**

As all our models, these are full cut-size lines with synchro cut allowing various configurations with different numbers of unwind stands and formats to be cut.

This type of lines guarantee a continuous and completely stable process by the use of very high quality materials.

### **AVAILABLE OPTIONS**

- Online automatic wrapper
- > Packer
- > Palletizer